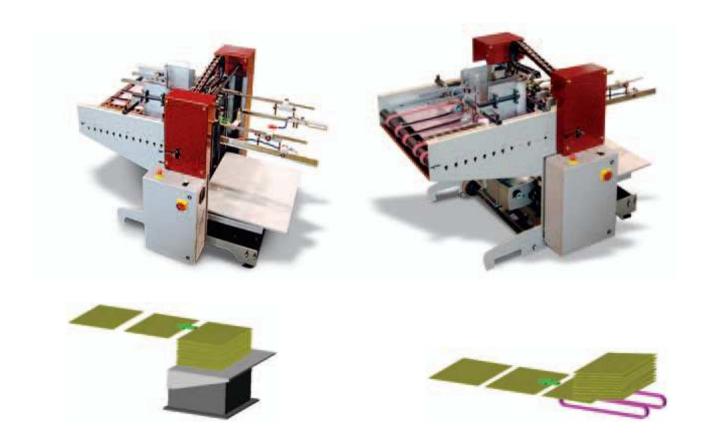

## Two Types of Feeders in one unit!! Air/Vac Pile Feeder and Friction Belt Feeder Includes Registration table

MULTIFEED solves the problem of needing two separate feeders for the widest variety of work. Use the MULTIFEED in vacuum mode for light weight delicate sheets and then in belt feed mode for small, irregular shaped or heavy stocks.

Changing over configurations is fast simple and hassle free. Size max cm.78  $\times$  78 Size min cm 15  $\times$  20